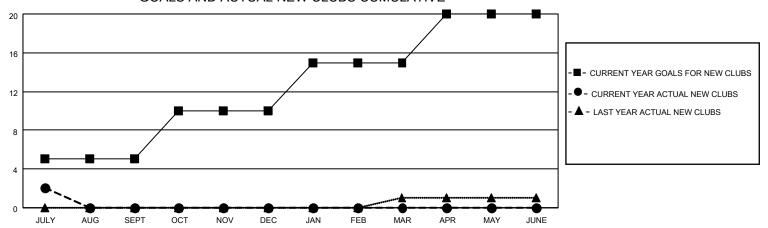

### GOALS AND ACTUAL NEW CLUBS CUMULATIVE

## District 3233G1

| Clubs                 |               |           |               | Members               |                        |                         |                                                    |
|-----------------------|---------------|-----------|---------------|-----------------------|------------------------|-------------------------|----------------------------------------------------|
| RESULTS FOR 2023-2024 |               |           |               | RESULTS FOR 2023-2024 |                        |                         |                                                    |
| QUARTER               | NEW CLUB GOAL | NEW CLUBS | DROPPED CLUBS | QUARTER MEME          | BER GROWTH NET<br>GOAL | MEMBER GROWTH<br>ACTUAL | DROPPED<br>MEMBERS ACTUAL<br>(including transfers) |
| JULY/AUG/SEPT         | 5             | 2         | 0             | JULY/AUG/SEPT         | 25                     | 247                     | 80                                                 |
| OCT/NOV/DEC           | 5             | 0         | 0             | OCT/NOV/DEC           | 25                     | 0                       | 0                                                  |
| JAN/FEB/MAR           | 5             | 0         | 0             | JAN/FEB/MAR           | 25                     | 0                       | 0                                                  |
| APR/MAY/JUNE          | 5             | 0         | 0             | APR/MAY/JUNE          | 0                      | 0                       | 0                                                  |