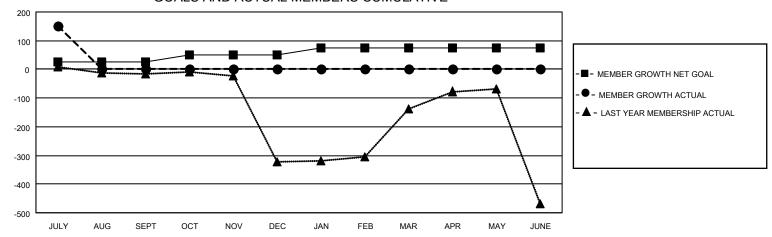

### GOALS AND ACTUAL MEMBERS CUMULATIVE

| DROPPED CLUBS: 0 |    | 51 CLUBS OF 191 ADDED 1 OR<br>MORE NEW MEMBERS | GENDER DISTRIBUTION                 |                                  |  |
|------------------|----|------------------------------------------------|-------------------------------------|----------------------------------|--|
|                  |    | INIONE NEW MEMBERS                             | MALE<br>FEMALE                      | 2,128 (63.30%)<br>1,234 (36.70%) |  |
| DROPPED MEMBERS  |    |                                                | NON BINARY<br>PREFER NOT TO ANSWER  | 0 (0.00%)<br>0 (0.00%)           |  |
| DECEASED         | 1  |                                                | THE ENTITY TO A MOTHER              | 0 (0.0070)                       |  |
| CLUB CANCELLED   | 0  | CLICK HERE FOR CUMULATIVE                      | TOTAL FAMILY UNIT MEMBERS 1,549     |                                  |  |
| OTHER            | 79 | MEMBERSHIP DATA                                |                                     |                                  |  |
| TOTAL            | 80 |                                                | FAMILY MEMBERS PAYING HALF DUES 968 |                                  |  |
|                  |    |                                                |                                     |                                  |  |

## District 3233G1

| Clubs                 |               |           |               | Members               |                        |                         |                                                    |
|-----------------------|---------------|-----------|---------------|-----------------------|------------------------|-------------------------|----------------------------------------------------|
| RESULTS FOR 2023-2024 |               |           |               | RESULTS FOR 2023-2024 |                        |                         |                                                    |
| QUARTER               | NEW CLUB GOAL | NEW CLUBS | DROPPED CLUBS | QUARTER MEME          | BER GROWTH NET<br>GOAL | MEMBER GROWTH<br>ACTUAL | DROPPED<br>MEMBERS ACTUAL<br>(including transfers) |
| JULY/AUG/SEPT         | 5             | 2         | 0             | JULY/AUG/SEPT         | 25                     | 247                     | 80                                                 |
| OCT/NOV/DEC           | 5             | 0         | 0             | OCT/NOV/DEC           | 25                     | 0                       | 0                                                  |
| JAN/FEB/MAR           | 5             | 0         | 0             | JAN/FEB/MAR           | 25                     | 0                       | 0                                                  |
| APR/MAY/JUNE          | 5             | 0         | 0             | APR/MAY/JUNE          | 0                      | 0                       | 0                                                  |